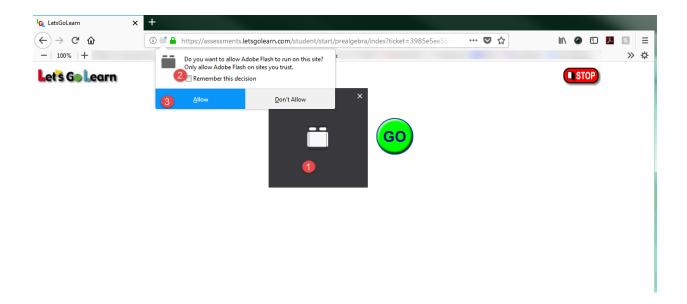

If you are using *DORA*, *ADAM*, *DOMA* or *Edge* on Firefox and a below screen appears, please take the following steps so your students can continue their assessments or instruction:

1. Update to the latest version of Adobe Flash Player by clicking on the following link:

## https://get.adobe.com/flashplayer/

- 2. If the student sees the below screen after clicking on the "Start" button for his or her assessment, first click on the grey box in the middle of the screen, then checkmark "Remember this decision" and then "Allow".
- 3. Click on the green GO button and being assessment

**Note:** Please perform these three steps on each computer using Firefox. Be sure you have the most recent version of Firefox installed.